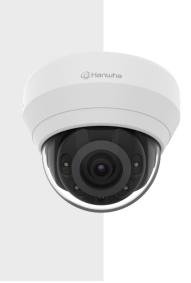

# LND-6022R

2MP IR Dome Camera

### **Key Features**

- Maximum 2MP resolution
- Color: 0.03Lux(F2.0, 1/30sec) BW: OLux (IR LED on)
- 4.0mm fixed focal
- Maximum 30fps@2MP (H.264)
- H.264, MJPEG codec supported, Multiple streaming
- Day & Night (ICR), WDR (120dB)
- Tampering, Motion detection
- Micro SD/SDHC/memory slot (32GB), PoE
- Hallway view(90-/270-), WiseStream II support
- IR viewable length 20m(65.62ft)

# LND-6022R

#### 2MP IR Dome Camera