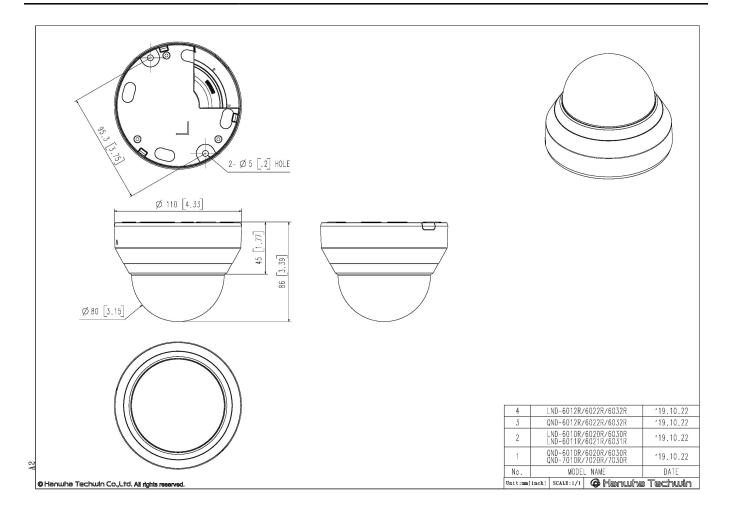

Design and specifications are subject to change without notice. The latest product information / specification can be found at HanwhaVision.com Hanwha Vision is formerly known as Hanwha Techwin.

| Network                                            |                                                                                                                                                                              |
|----------------------------------------------------|------------------------------------------------------------------------------------------------------------------------------------------------------------------------------|
| Ethernet                                           | RJ-45(10/100BASE-T)                                                                                                                                                          |
| Video Compression                                  | H.264: Main/Baseline/High, MJPEG                                                                                                                                             |
| Smart Codec                                        | WiseStream II                                                                                                                                                                |
| Bitrate Control                                    | H.264: CBR or VBR                                                                                                                                                            |
| Direct Control                                     | MJPEG: VBR                                                                                                                                                                   |
| Streaming                                          | Unicast(6 users) / Multicast<br>Multiple streaming (Up to 3 profiles)                                                                                                        |
| Protocol                                           | IPv4, IPv6, TCP/IP, UDP/IP, RTP(UDP), RTP(TCP), RTCP, RTSP, NTP, HTTP, HTTPS, SSL/TLS, DHCP, FTP, SMTP, ICMP, IGMP, SNMPv1/v2c/v3(MIB-2), ARP, DNS, DDNS, QoS, UPnP, Bonjour |
| Application Programming Interface                  | ONVIF Profile S/G/T<br>SUNAPI(HTTP API)                                                                                                                                      |
| Security                                           |                                                                                                                                                                              |
| OS / Firmware Protect                              | Firmware encryption                                                                                                                                                          |
| User authentication                                | Digest Authentication, Prevent brute-force attack                                                                                                                            |
| Network authentication                             | 802.1X Authentication(EAP-TLS, EAP-LEAP, EAP-PEAP MSCHAPv2)                                                                                                                  |
| Secure Communication                               | HTTPS, SRTP, WSS(Websocket secure)                                                                                                                                           |
| Access Control                                     | Access control based on IP address                                                                                                                                           |
| Data Protect                                       | Authentication information encryption, ZIP compression encryption                                                                                                            |
| Audit                                              | User Access/System/Event log management                                                                                                                                      |
| Device ID                                          | Device Certificate(Hanwha Private Root CA)                                                                                                                                   |
| Secure Storage                                     | SDcard partition encrypt                                                                                                                                                     |
|                                                    |                                                                                                                                                                              |
| General                                            |                                                                                                                                                                              |
| Webpage Language                                   | English, Korean, Chinese, French, Italian, Spanish, German, Japanese, Russian, Portuguese, Czech, Polish, Turkish, Dutch                                                     |
| Edge Storage                                       | Micro SD/SDHC 1slot 32GB                                                                                                                                                     |
| Memory                                             | 512MB RAM, 256MB Flash                                                                                                                                                       |
|                                                    |                                                                                                                                                                              |
| Environmental & Electrical                         |                                                                                                                                                                              |
| Operating Temperature / Humidity                   | -10°C~+55°C(+14°F ~ +131°F) / 0~90% RH                                                                                                                                       |
| Storage Temperature / Humidity                     | -30°C ~ +55°C(-22°F ~ +131°F) / Less than 90% RH                                                                                                                             |
| Input Voltage                                      | PoE(IEEE802.3af, Class3)                                                                                                                                                     |
| Power Consumption                                  | Max 6.4W, Typical 5.0W                                                                                                                                                       |
| Mechanical                                         |                                                                                                                                                                              |
| Color / Material                                   | White / Plastic                                                                                                                                                              |
| RAL Code                                           | RAL9003                                                                                                                                                                      |
| Product Dimensions / Weight                        | ø110x86mm(ø4.33x3.39"), 270g                                                                                                                                                 |
| Hanging Mount (Dome)                               | SBP-300HMW7                                                                                                                                                                  |
| DODI (EN42474-4 standard)                          |                                                                                                                                                                              |
| DORI (EN62676-4 standard)                          | 42.4m(120.17ft)                                                                                                                                                              |
| Detect (25PPM/8PPF)  Observe (43PPM/19PPF)         | 42.4m(139.17ft)                                                                                                                                                              |
| Observe (63PPM/ 19PPF)                             | 17.0m(55.67ft)                                                                                                                                                               |
| Pocognizo (125DDM/20DDF)                           | 0 5m(27 02ft)                                                                                                                                                                |
| Recognize (125PPM/ 38PPF) Identify (250PPM/ 76PPF) | 8.5m(27.83ft)<br>4.2m(13.92ft)                                                                                                                                               |

## LND-6022R

2MP IR Dome Camera

CAD Unit:mm [inch]